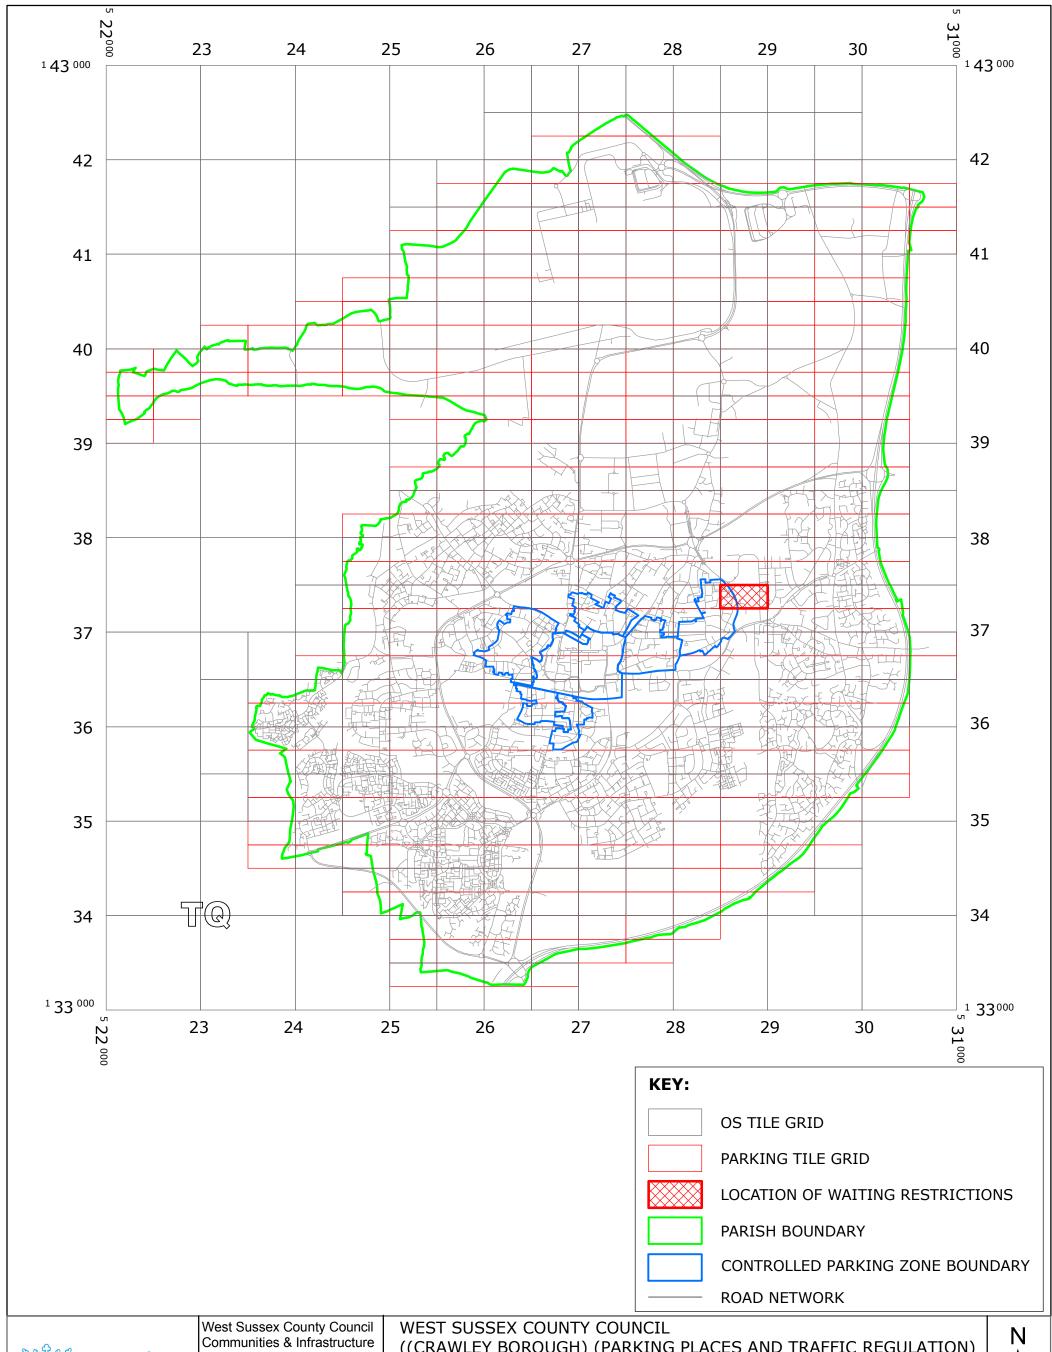

#### **CRAWLEY: LOCATION OF WAITING RESTRICTIONS**

West Sussex County Council Communities & Infrastructure The Grange Tower Street Chichester West Sussex PO19 1RH

((CRAWLEY BOROUGH) (PARKING PLACES AND TRAFFIC REGULATION) (CONSOLIDATION) ORDER 2010) (THE BIRCHES AMENDMENT) ORDER 2016

LOCATION OF WAITING RESTRICTIONS

Reproduced from or based upon 2013 Ordnance Survey material with permission of the Controller of HMSO (c) Crown Copyright reserved. Unauthorised reproduction infringes Crown copyright and may lead to prosecution or civil proceedings West Sussex County Council Licence No. 100023447

SCALE: 1:40,000 DATE: 21/03/2016

No waiting 9:00am-5:00pm Mon-Fri except bank holidays