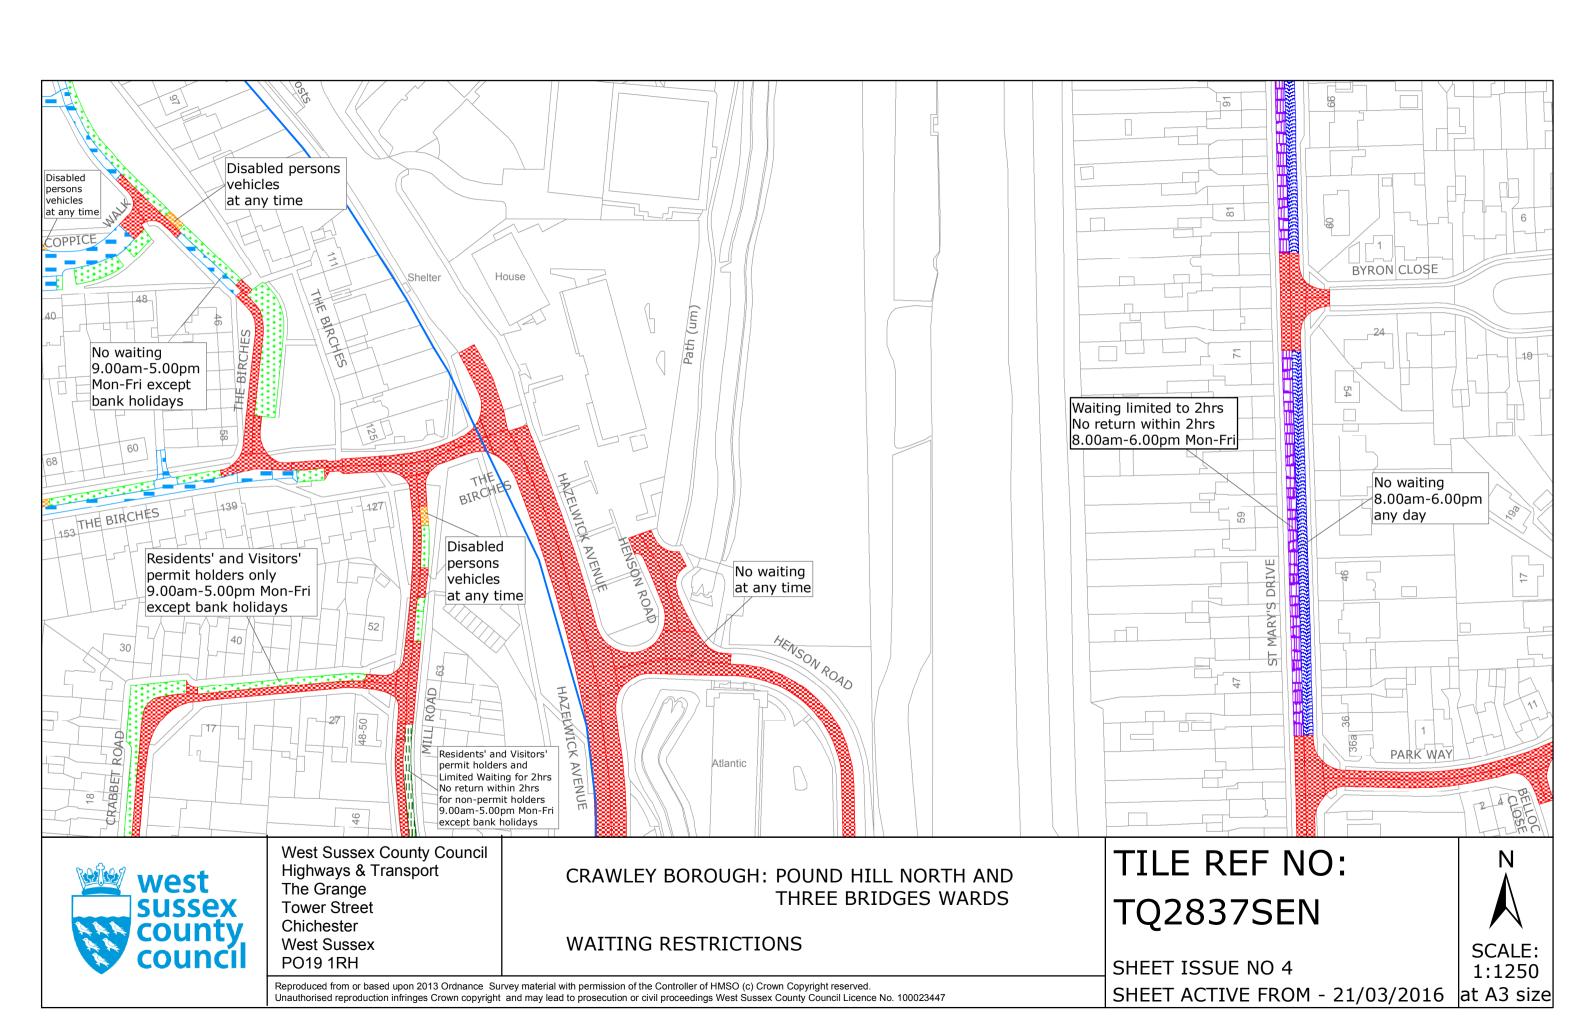

## FIRST SCHEDULE Plan to be deleted

TQ2837SEN (Sheet No. 3)

SECOND SCHEDULE
Plan to be substituted
(as attached)

TQ2837SEN (Sheet No. 4)

THE COMMON SEAL of WEST SUSSEX
COUNTY COUNCIL was hereto affixed

the fifteenth day of march 2016
in the presence of: